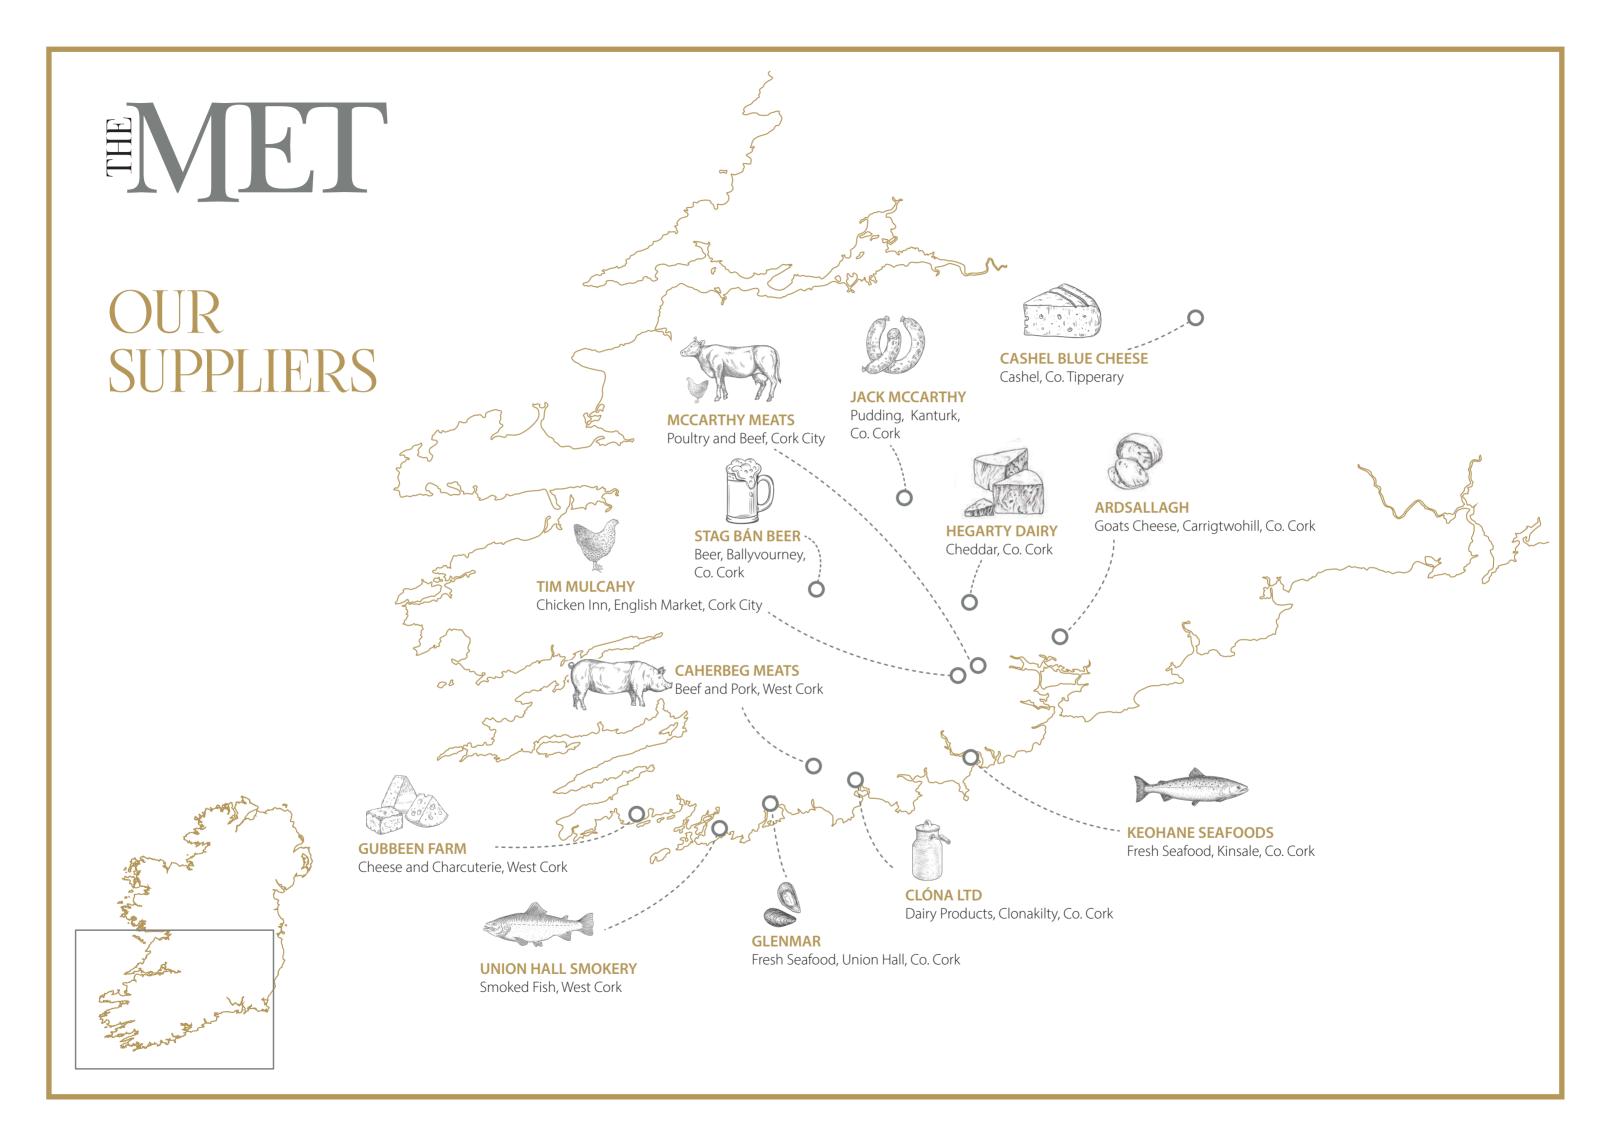

#### ALLERGENS

IRISH CHEESE PLATTER

Raspberry gel, lemon sorbet (GW E D SO)

Gubbeen Mature (Skibbereen, West Cork) Hegarty Cheddar (Whitechurch, Co. Cork)

€15

| (D) Mills Dro        | duata (5.)            | 6             | <b>(3.4.</b> \) |               |
|----------------------|-----------------------|---------------|-----------------|---------------|
| (D) Milk Prod        | Jucis ( <b>So</b> )   | Soya          | (Mc)            | Macadamia Nut |
| (E) Eggs             | (Se)                  | Sesame        | (P)             | Peanuts       |
| (Mu) Mustard         | (Gw)                  | Gluten Wheat  | (Wn)            | Walnuts       |
| (CI) Celery          | (Gb)                  | Gluten Barley | (Ps)            | Pistachio Nut |
| <b>(Sul)</b> Sulphur | Dioxide ( <b>Gr</b> ) | Gluten Rye    | (Pc)            | Pecan Nut     |
| (L) Lupin            | (Go)                  | Gluten Oats   | (Vo)            | Vegan         |
| <b>(F)</b> Fish      | (AI)                  | Almonds       | (Vg)            | Vegetarian.   |
| (Mo) Molluscs        | (Bz)                  | Brazil Nut    |                 |               |
| (Cr) Crustace        | ans (Ch)              | Cashew        |                 |               |