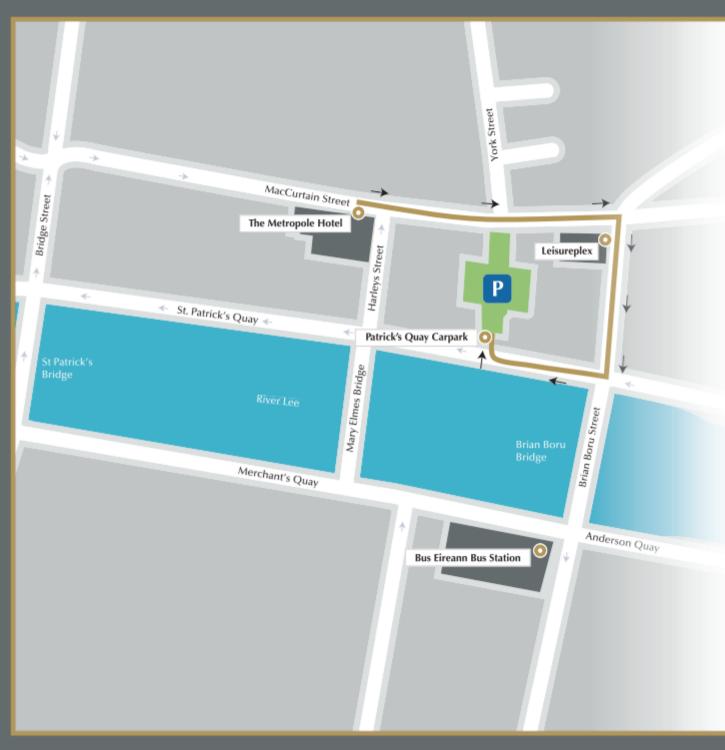

## DIRECTIONS

Drive past The Metropole Hotel to the first set of traffic lights

Turn right at the traffic lights and then right again at the next traffic lights

The car park is the first park on your right